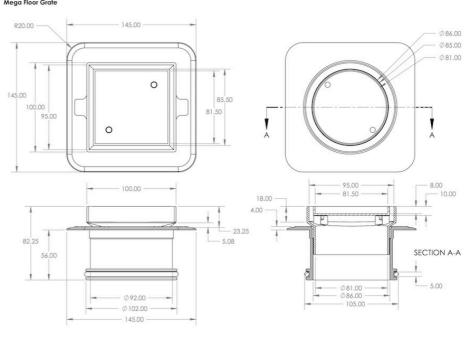

## Bermuda - 100mm Square - Waste

Bermuda floor grates are manufactured in Australia using the latest computer controlled casting processes.

The Bermuda range includes the Square Bermuda for 50mm, 80mm or 100mm waste pipe installations, measures 115mm square and accommodates a 96mm square tile insert.

The round Bermuda is available for 100mm waste pipe installations, has a 115mm outside diameter and accommodates a 63.5mm diameter tile insert.

WaterMark

WHO Bathroom Warehouse 32 Greenway Dve Tweed Heads South NSW 2486 Phone: 07 5523 9339 tweed@whobathroomwarehouse.com.au www.whobathroomwarehouse.com.au ABN: 91 382 906 328