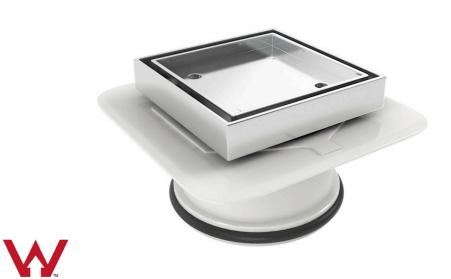

## Bermuda - 100mm Square - Waste

Bermuda floor grates are manufactured in Australia using the latest computer controlled casting processes.

The Bermuda range includes the Square Bermuda for 50mm, 80mm or 100mm waste pipe installations, measures 115mm square and accommodates a 96mm square tile insert.

The round Bermuda is available for 100mm waste pipe installations, has a 115mm outside diameter and accommodates a 63.5mm diameter tile insert.

WaterMark

WHO Bathroom Warehouse 32 Greenway Dve Tweed Heads South NSW 2486 Phone: 07 5523 9339 tweed@whobathroomwarehouse.com.au www.whobathroomwarehouse.com.au ABN: 91 382 906 328